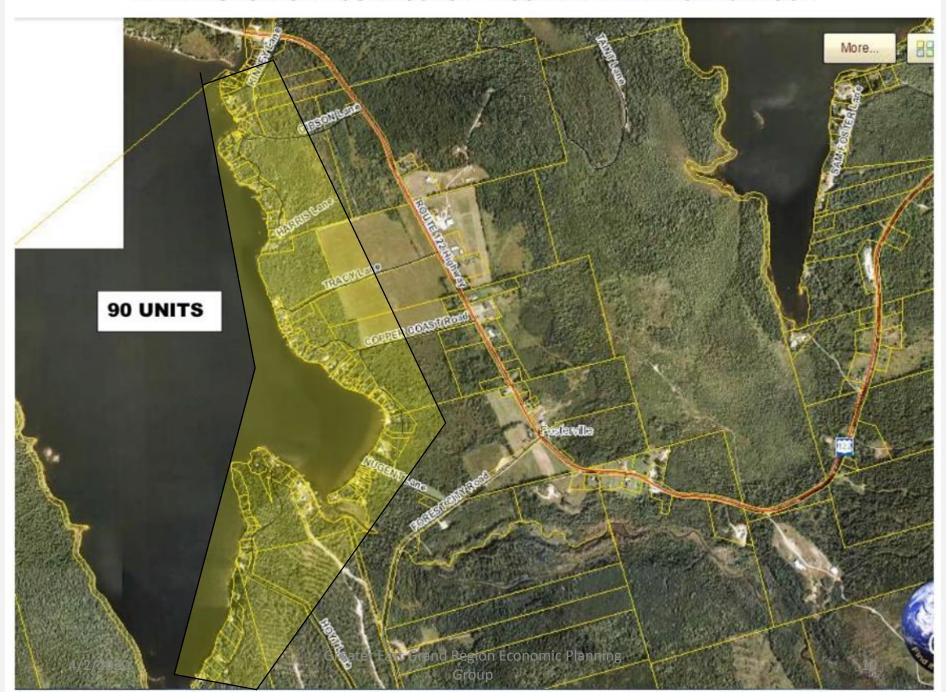

| 0          | 0            |
| Glenwood Plt      | 1     | 0                  | 0              | 10         | 10           |
| New Brunswick     | 2     | 4                  | 60             | 173        | 233          |
| Orient            | 3     | 5                  | 36             | 133        | 169          |
| The Branches - UT | MR    | 0                  | 0              | 51         | 51           |
| Weston            | 3     | <u>12</u>          | <u>18</u>      | <u>234</u> | <u>252</u>   |
|                   |       | 32                 | 161            | 1087       | 1248         |

# **BROOKTON - LAKE NEIGHBORHOODS**



# **TOWN OF DANFORTH - LAKE NEIGHBORHOODS**



# **FOREST CITY – LAKE NEIGHBORHOODS**



## **NEW BRUNSWICK - GOLD COAST - FOSTERVILLE NEIGHBORHOOD**



# **NEW BRUNSWICK - GREEN MOUNTAIN LAKE NEIGHBORHOOD**



# **NEW BRUNSWICK - THOUROUGHFARE & NORTH LAKE NEIGHBORHOODS**



Group

# ORIENT LAKE NEIGHBORHOODS



### TOWN OF WESTON - LAKE NEIGHBORHOODS