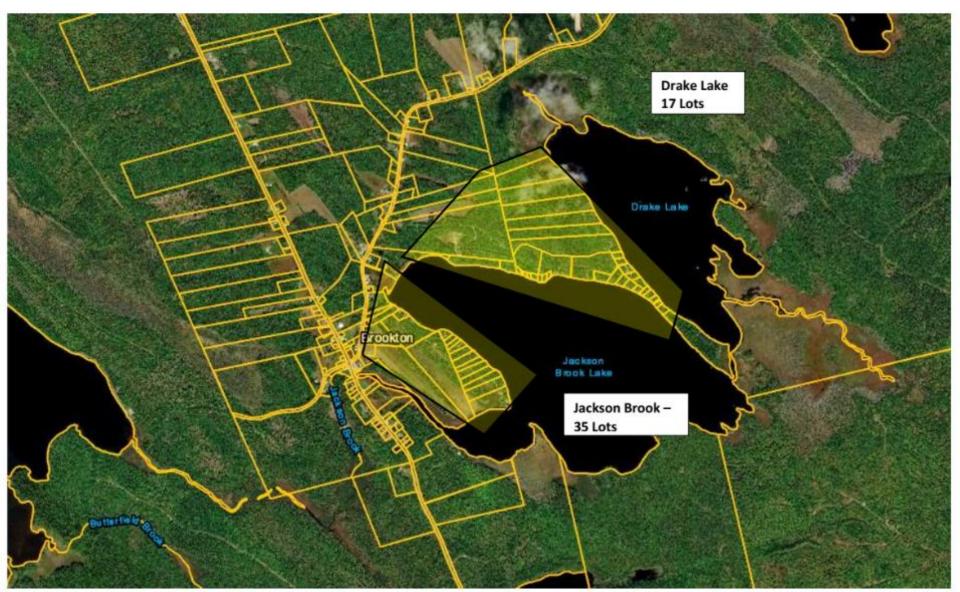

st City       | 1     | 2                  | 6              | 56         | 62           |
| Forest Twp        | 1     | 0                  | 0              | 0          | 0            |
| Glenwood Plt      | 1     | 0                  | 0              | 10         | 10           |
| New Brunswick     | 2     | 4                  | 60             | 173        | 233          |
| Orient            | 3     | 5                  | 36             | 133        | 169          |
| The Branches - UT | MR    | 0                  | 0              | 51         | 51           |
| Weston            | 3     | <u>12</u>          | <u>18</u>      | <u>234</u> | <u>252</u>   |
|                   |       | 32                 | 161            | 1087       | 1248         |

# **BROOKTON - LAKE NEIGHBORHOODS**



# **TOWN OF DANFORTH - LAKE NEIGHBORHOODS**



# **FOREST CITY – LAKE NEIGHBORHOODS**



## **NEW BRUNSWICK - GOLD COAST - FOSTERVILLE NEIGHBORHOOD**



# **NEW BRUNSWICK - GREEN MOUNTAIN LAKE NEIGHBORHOOD**



# **NEW BRUNSWICK - THOUROUGHFARE & NORTH LAKE NEIGHBORHOODS**



Group

# ORIENT LAKE NEIGHBORHOODS



### TOWN OF WESTON - LAKE NEIGHBORHOODS