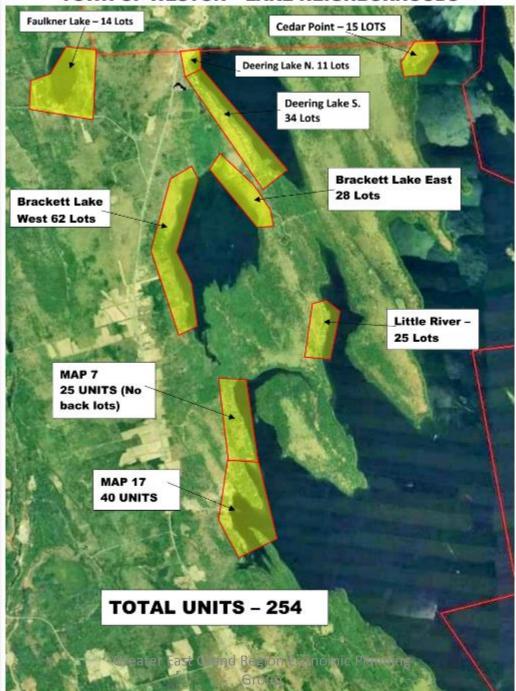

| 233          |
| Orient            | 3     | 5                  | 36             | 133        | 169          |
| The Branches - UT | MR    | 0                  | 0              | 51         | 51           |
| Weston            | 3     | <u>12</u>          | <u>18</u>      | <u>234</u> | <u>252</u>   |
|                   |       | 32                 | 161            | 1087       | 1248         |

# **BROOKTON - LAKE NEIGHBORHOODS**



# **TOWN OF DANFORTH - LAKE NEIGHBORHOODS**



# **FOREST CITY – LAKE NEIGHBORHOODS**



## **NEW BRUNSWICK - GOLD COAST - FOSTERVILLE NEIGHBORHOOD**



# **NEW BRUNSWICK - GREEN MOUNTAIN LAKE NEIGHBORHOOD**



# **NEW BRUNSWICK - THOUROUGHFARE & NORTH LAKE NEIGHBORHOODS**



Group

# ORIENT LAKE NEIGHBORHOODS



### TOWN OF WESTON - LAKE NEIGHBORHOODS