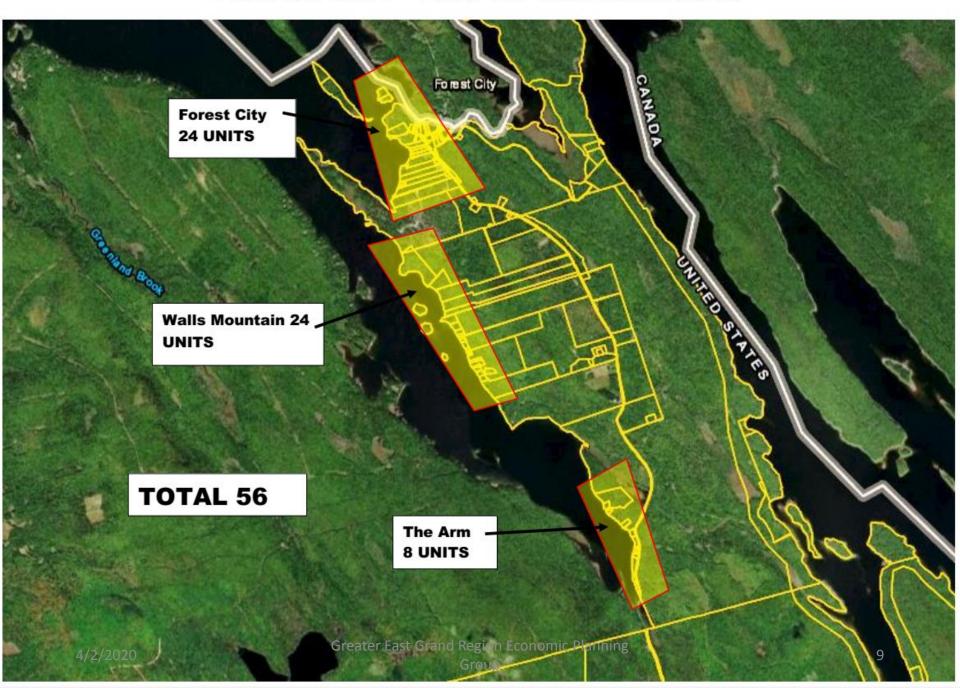

| Forest Twp        | 1     | 0                  | 0              | 0          | 0            |
| Glenwood Plt      | 1     | 0                  | 0              | 10         | 10           |
| New Brunswick     | 2     | 4                  | 60             | 173        | 233          |
| Orient            | 3     | 5                  | 36             | 133        | 169          |
| The Branches - UT | MR    | 0                  | 0              | 51         | 51           |
| Weston            | 3     | <u>12</u>          | <u>18</u>      | <u>234</u> | <u>252</u>   |
|                   |       | 32                 | 161            | 1087       | 1248         |

# **BROOKTON - LAKE NEIGHBORHOODS**



# **TOWN OF DANFORTH - LAKE NEIGHBORHOODS**



# **FOREST CITY – LAKE NEIGHBORHOODS**



## **NEW BRUNSWICK - GOLD COAST - FOSTERVILLE NEIGHBORHOOD**



# **NEW BRUNSWICK - GREEN MOUNTAIN LAKE NEIGHBORHOOD**



# **NEW BRUNSWICK - THOUROUGHFARE & NORTH LAKE NEIGHBORHOODS**



Group

# ORIENT LAKE NEIGHBORHOODS



### TOWN OF WESTON - LAKE NEIGHBORHOODS