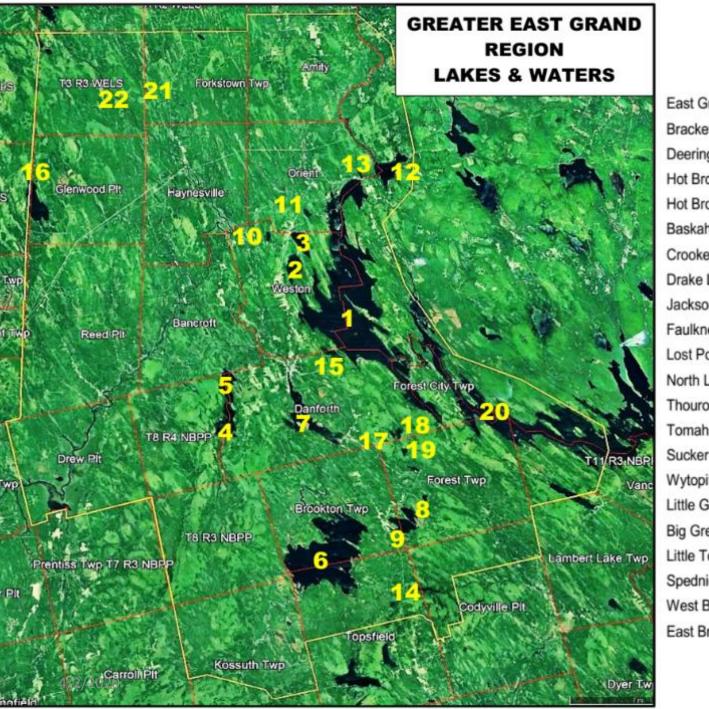

# Lakes & Lake Neighborhoods in the **Greater East Grand Lake** Region of Eastern Maine

East Grand Lake Brackett Lake Deering Lake Hot Brook Upper Hot Brook Lower Baskahegan Lake Crooked Brook Flow Drake Lake Jackson Bk. Lake Faulkner Lake 10 Lost Pond 11 12 North Lake Thouroughfare 13 Tomah Lake 14 Sucker Lake 15 16 Wytopitlock Lake Little Greenland 17 Big Greenland 18 Little Tomah Lake 19 20 Spednic Lake West Branch Mattawamkeag 21 East Branch Mattawamkeag 22