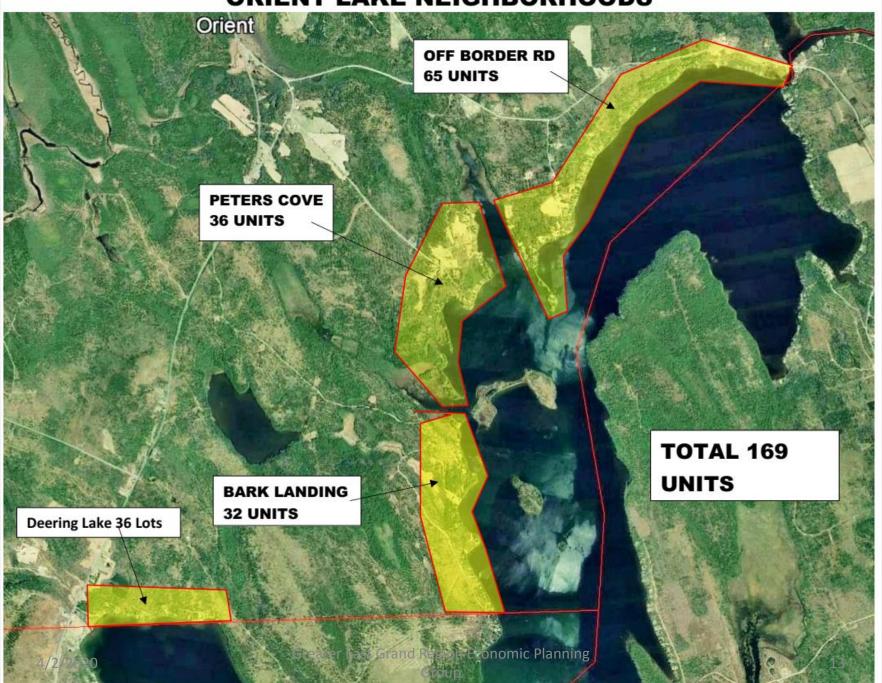

| 60             | 173        | 233          |
| Orient            | 3     | 5                  | 36             | 133        | 169          |
| The Branches - UT | MR    | 0                  | 0              | 51         | 51           |
| Weston            | 3     | <u>12</u>          | <u>18</u>      | <u>234</u> | <u>252</u>   |
|                   |       | 32                 | 161            | 1087       | 1248         |

# **BROOKTON - LAKE NEIGHBORHOODS**



# **TOWN OF DANFORTH - LAKE NEIGHBORHOODS**



# **FOREST CITY – LAKE NEIGHBORHOODS**



## **NEW BRUNSWICK - GOLD COAST - FOSTERVILLE NEIGHBORHOOD**



# **NEW BRUNSWICK - GREEN MOUNTAIN LAKE NEIGHBORHOOD**



# **NEW BRUNSWICK - THOUROUGHFARE & NORTH LAKE NEIGHBORHOODS**



Group

# ORIENT LAKE NEIGHBORHOODS



### TOWN OF WESTON - LAKE NEIGHBORHOODS