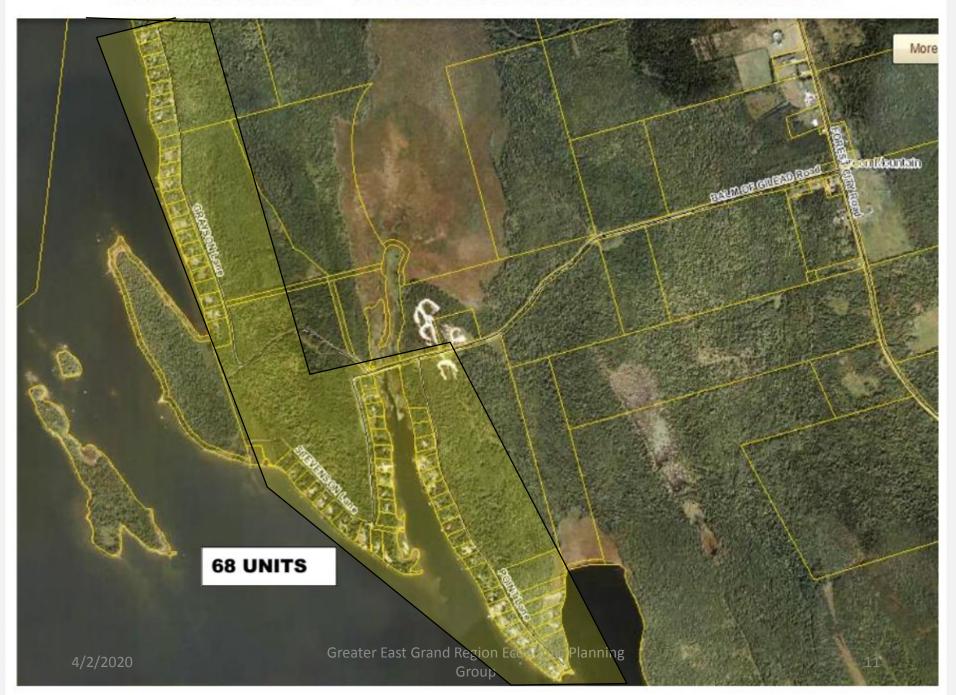

| 0                  | 0              | 10         | 10           |
| New Brunswick     | 2     | 4                  | 60             | 173        | 233          |
| Orient            | 3     | 5                  | 36             | 133        | 169          |
| The Branches - UT | MR    | 0                  | 0              | 51         | 51           |
| Weston            | 3     | <u>12</u>          | <u>18</u>      | <u>234</u> | <u>252</u>   |
|                   |       | 32                 | 161            | 1087       | 1248         |

# **BROOKTON - LAKE NEIGHBORHOODS**



# **TOWN OF DANFORTH - LAKE NEIGHBORHOODS**



# **FOREST CITY – LAKE NEIGHBORHOODS**



## **NEW BRUNSWICK - GOLD COAST - FOSTERVILLE NEIGHBORHOOD**



# **NEW BRUNSWICK - GREEN MOUNTAIN LAKE NEIGHBORHOOD**



# **NEW BRUNSWICK - THOUROUGHFARE & NORTH LAKE NEIGHBORHOODS**



Group

# ORIENT LAKE NEIGHBORHOODS



### TOWN OF WESTON - LAKE NEIGHBORHOODS