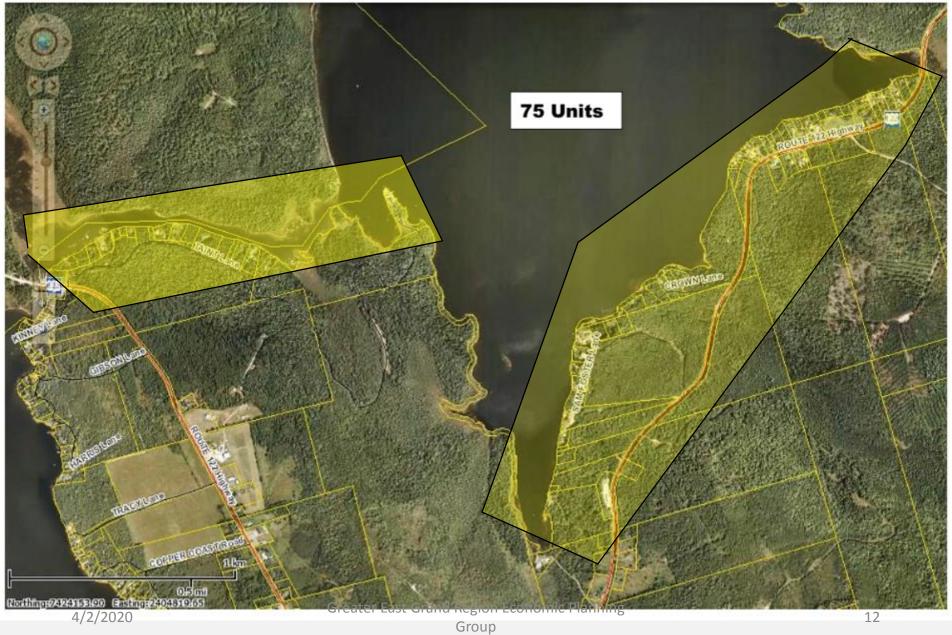

|
| New Brunswick     | 2     | 4                  | 60             | 173        | 233          |
| Orient            | 3     | 5                  | 36             | 133        | 169          |
| The Branches - UT | MR    | 0                  | 0              | 51         | 51           |
| Weston            | 3     | <u>12</u>          | <u>18</u>      | <u>234</u> | <u>252</u>   |
|                   |       | 32                 | 161            | 1087       | 1248         |

# **BROOKTON - LAKE NEIGHBORHOODS**



# **TOWN OF DANFORTH - LAKE NEIGHBORHOODS**



# **FOREST CITY – LAKE NEIGHBORHOODS**



## **NEW BRUNSWICK - GOLD COAST - FOSTERVILLE NEIGHBORHOOD**



# **NEW BRUNSWICK - GREEN MOUNTAIN LAKE NEIGHBORHOOD**



# **NEW BRUNSWICK - THOUROUGHFARE & NORTH LAKE NEIGHBORHOODS**



Group

# ORIENT LAKE NEIGHBORHOODS



### TOWN OF WESTON - LAKE NEIGHBORHOODS