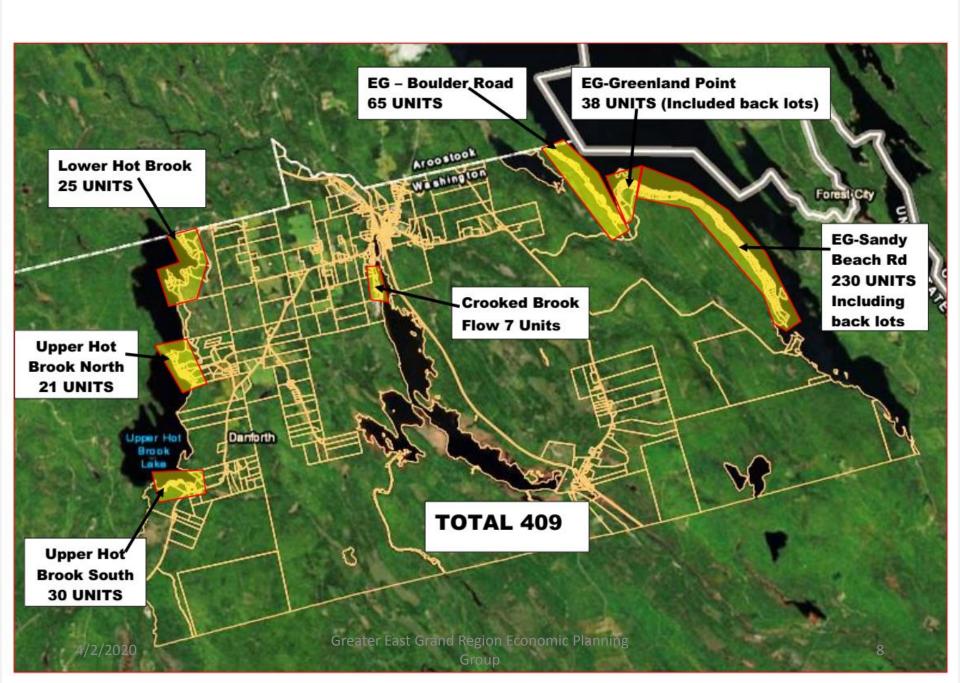

| 56         | 62           |
| Forest Twp        | 1     | 0                  | 0              | 0          | 0            |
| Glenwood Plt      | 1     | 0                  | 0              | 10         | 10           |
| New Brunswick     | 2     | 4                  | 60             | 173        | 233          |
| Orient            | 3     | 5                  | 36             | 133        | 169          |
| The Branches - UT | MR    | 0                  | 0              | 51         | 51           |
| Weston            | 3     | <u>12</u>          | <u>18</u>      | <u>234</u> | <u>252</u>   |
|                   |       | 32                 | 161            | 1087       | 1248         |

# **BROOKTON - LAKE NEIGHBORHOODS**



# **TOWN OF DANFORTH - LAKE NEIGHBORHOODS**



# **FOREST CITY – LAKE NEIGHBORHOODS**



## **NEW BRUNSWICK - GOLD COAST - FOSTERVILLE NEIGHBORHOOD**



# **NEW BRUNSWICK - GREEN MOUNTAIN LAKE NEIGHBORHOOD**



# **NEW BRUNSWICK - THOUROUGHFARE & NORTH LAKE NEIGHBORHOODS**



Group

# ORIENT LAKE NEIGHBORHOODS



### TOWN OF WESTON - LAKE NEIGHBORHOODS